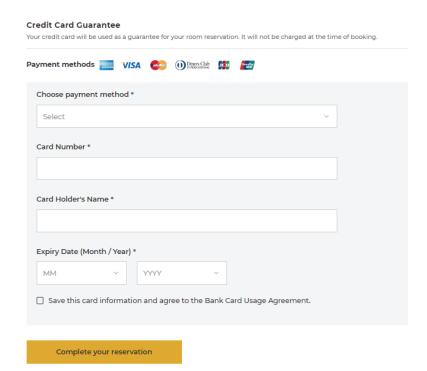

\* In order to proceed with this reservation, please

+852 indicate your agreement to the Terms & Conditions and the Privacy Policy by clicking above Receive SMS Notification

-Lastly, fill in your payment details, and click 'complete your reservation'.