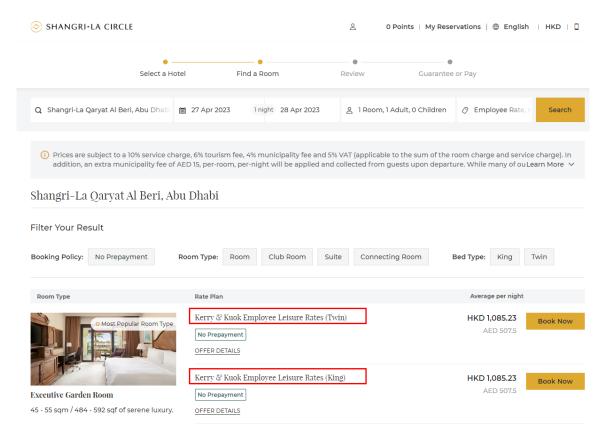

-If hotel can provide company discounted rates on your selected dates, you'll see 'Kerry & Kuok Employee Leisure Rates' below. Then you can select your desired room type to proceed.

-If the hotel cannot provide company discount rate on your selected dates, you will see below message. In this case, please try again with different dates.

• We're sorry, there are no rates available for your corporate code. You may choose from the following public rates.

-Fill in guest information, then hit 'book now' to complete your reservation.

\*Inclusive of Service Charge and Tax