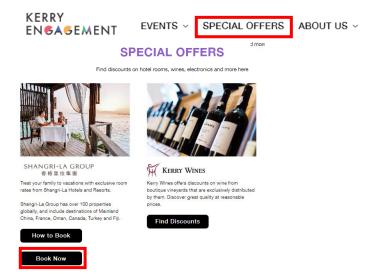

## Step 3) Go to 'Special Offers'

- After logging into your Kerry Engagement account, please select 'Special Offers' in the top navigation tab, then press 'Book Now', and it will direct you to Shangri-La website.

Submit

\*Colleague MUST press the 'BOOK NOW' link from Kerry Engagement website to see the discounted staff rate