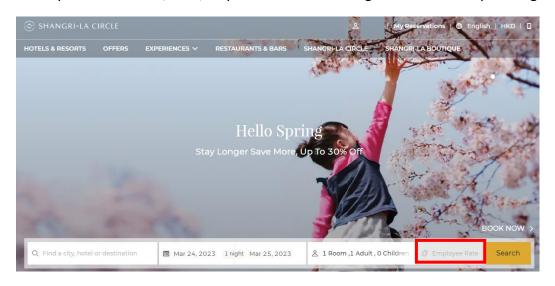

### Step 4) Start Your Hotel Booking

- After getting to Shangri-La website, 'Employee Rate' will appear automatically in the Promo Code Bar
- Then select your destination, date, stay duration and no. of guests. Proceed by clicking 'Search'.