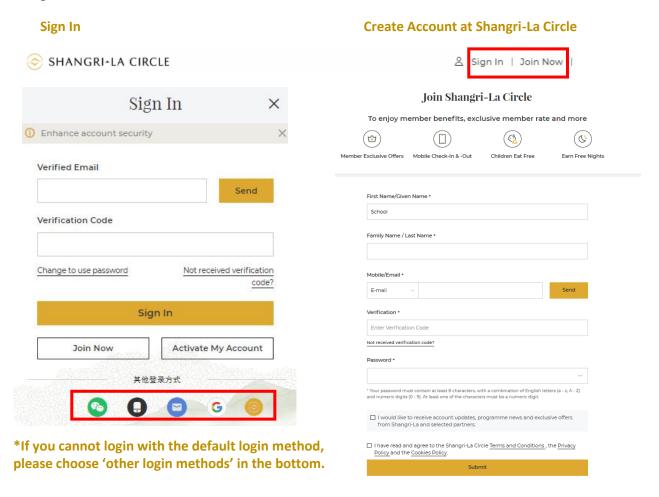

#### Step 1) Sign in or Create Account on Shangri-La Circle

- Go to Shangri-La's official website (https://www.shangri-la.com/).
- On the top right navigation bar, click "Sign in" or "Join Now".
- You may sign-in through your Email address/ Google account / Shangri-La Circle Membership no./ Registered Mobile Number or WeChat account.

\*If you encounter issues in entering your Shangri-La Circle account, please visit the <u>frequently asked</u> questions/ submit your enquiry / call Shangri-La Circle Hotline (852) 3069 9688.