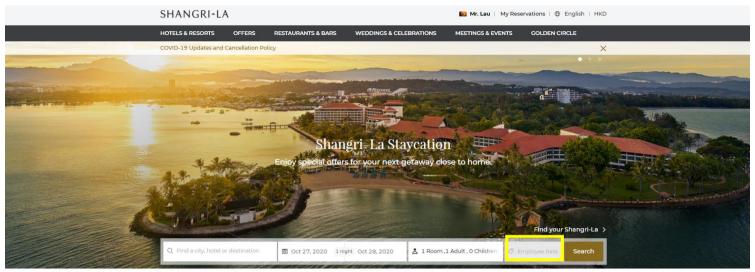

# **Start Your Hotel Booking**

1. Click the search bar to select the hotel, date and number of guests you want to book. Make sure **"Employee Rate"** is selected in the rate selection field. Then click **"Search"** button.