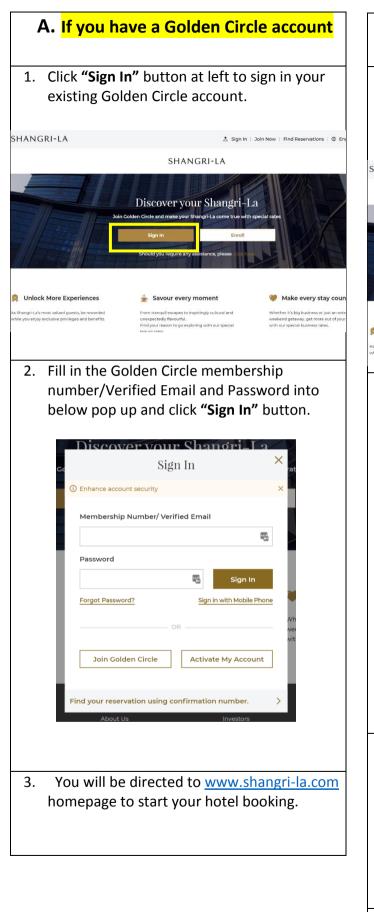

## Sign In and Book

1. Sign in your Kerry Engagement account and click "Book Now" button.

Home > Special Offers