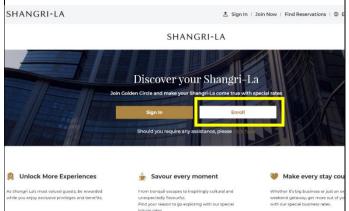

### B. If you DO NOT have a Golden Circle account

1. Click **"Enroll"** button at right and direct to Golden Circle Enrollment. You will need to create a Golden Circle (Shangri-La's loyalty programme) account.

2. Fill in the Golden Circle enrollment form to create a Golden Circle account.

|    | 📩 Sign In   Join Now   Find Reservations 🛛 🗙                                                               |  |  |  |  |  |  |  |
|----|------------------------------------------------------------------------------------------------------------|--|--|--|--|--|--|--|
|    | Join Golden Circle<br>Join our award-winning toyalty programme and enjoy exclusive privileges and rewards. |  |  |  |  |  |  |  |
|    | Title * First Name/Given Name * Family Name / Last Name *                                                  |  |  |  |  |  |  |  |
|    | Mr v                                                                                                       |  |  |  |  |  |  |  |
|    | Date of Birth *                                                                                            |  |  |  |  |  |  |  |
|    | DD v MM v YYYY v                                                                                           |  |  |  |  |  |  |  |
|    | Country / Region *                                                                                         |  |  |  |  |  |  |  |
|    | Please select                                                                                              |  |  |  |  |  |  |  |
|    | E-mail *                                                                                                   |  |  |  |  |  |  |  |
|    | Mobile Number *                                                                                            |  |  |  |  |  |  |  |
|    | +IDD Code                                                                                                  |  |  |  |  |  |  |  |
|    | Verification *                                                                                             |  |  |  |  |  |  |  |
|    | E-mail  V Enter Verification Code Send Not received verification code?                                     |  |  |  |  |  |  |  |
|    | Password *                                                                                                 |  |  |  |  |  |  |  |
|    |                                                                                                            |  |  |  |  |  |  |  |
|    | Re-enter Password *                                                                                        |  |  |  |  |  |  |  |
|    |                                                                                                            |  |  |  |  |  |  |  |
| 3. | Click "Yes" after you finished enrollment.                                                                 |  |  |  |  |  |  |  |
|    | ×                                                                                                          |  |  |  |  |  |  |  |
|    | Are you finished enrollment?                                                                               |  |  |  |  |  |  |  |
|    | no yes lake                                                                                                |  |  |  |  |  |  |  |
|    | ed it's bi<br>ts                                                                                           |  |  |  |  |  |  |  |
|    | Find your reason to go exploring with our special with our special leisure rates.                          |  |  |  |  |  |  |  |
| 4. | You will be directed to www.shangri-la.com                                                                 |  |  |  |  |  |  |  |